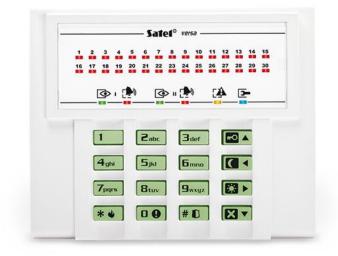

## LED KEYPAD FOR VERSA PANELS

- LED indicators for zones, system and partitions status
- quick selection of arming modes with dedicated buttons
- PANIC, FIRE and MEDICAL hold-down alarms
- keypad backlight
- built-in buzzer
- self indication of communication loss