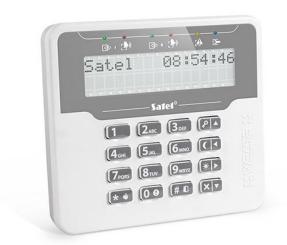

## LCD KEYPAD FOR VERSA PANELS

The VERSA-LCDM—WH keypad is designed for the VERSA family of control panels. Its easy to read display and large buttons improve the comfort of everyday operation of the VERSA panels. Its additional advantage is its appealing design, which makes the VERSA-LCDM—WH keypad a true decoration in any interior.

- large, easily readable LCD display
- LED indicators for partition and system status indication
- dedicated buttons for quick selection of arming mode (away/stay day/stay night)
- keypad hold-down PANIC, FIRE and AUX alarms
- display and keypad backlight
- acoustic indication of system events
- indication of communication loss
- · attractive design