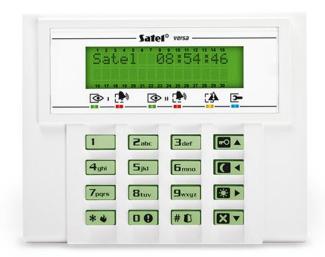

## LCD KEYPAD FOR VERSA PANELS

The keypad is intended for daily operation of the VERSA alarm systems. The LCD display presents text messages, which makes it easy and simple to use even the advanced functions of the control panel. An extra facility are the function buttons for easy selection of standby modes: full guard, night and daytime.

- easily readable display
- LED indicators for system and partitions status
- quick selection of arming modes with dedicated buttons
- PANIC, FIRE and MEDICAL hold-down alarms
- keypad and display backlight
- built-in buzzer
- self indication of communication loss