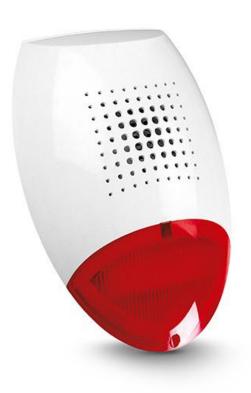

## **SP-500 R**

## OUTDOOR SIREN WITH OPTICAL AND ACOUSTICAL SIGNALING

- acoustical signaling: piezo transducer
- optical signaling: ultra bright LEDs
- tamper protection against opening and removing from mounting surface
- available also in blue (SP-500 BL) and orange (SP-500 O)

## **TECHNICAL DATA**

| Environmental class                              | III               |
|--------------------------------------------------|-------------------|
| Enclosure dimensions                             | 300 x 195 x 97 mm |
| Operating temperature range                      | -35+55 °C         |
| Average current consumption (acoustic signaling) | 250 mA            |
| Average current consumption (optical signaling)  | 35 mA             |
| Weight                                           | 651 g             |
| The intensity of sound                           | 120 dB            |
| Supply voltage (±20%)                            | 12 V DC           |
|                                                  |                   |