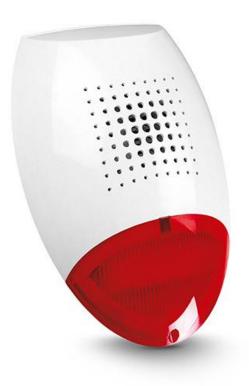

## **SD-3001 R**

## OUTDOOR SIREN WITH OPTICAL AND ACOUSTICAL SIGNALING

- microprocessor controlled
- acoustical signaling: dynamic horn
- optical signaling: ultra bright LEDs
- inner metal shield
- tamper protection against opening and removing from mounting surface
- support for sealed lead acid back up battery
- available also in blue (SD-3001 BL) and orange (SD-3001 O)