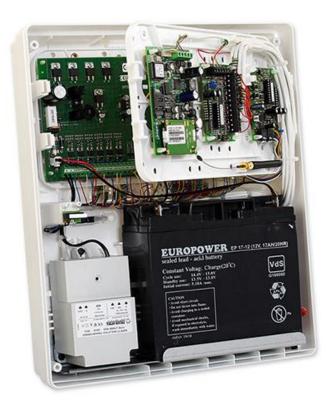

## **ENCLOSURE**

- tamper protection against:
  - opening
  - removing from mounting surface
- removable plates simplifying system installation and maintenance
- possibility to install wireless devices with antennas inside
- dimensions: 324 x 382 x 108 mm
- space for 40 VA or 60 VA transformer
- space for 12 V 17 Ah sealed lead acid battery
- option to mount **APS-412** power supply in place of transformer
- compatibility:
  - o alarm control panels manufactured by **SATEL**
  - expansion modules manufactured by **SATEL**
  - GSM communication modules manufactured by SATEL
  - ACCO door controllers with and without power supply
  - ACCO-NT access control panel