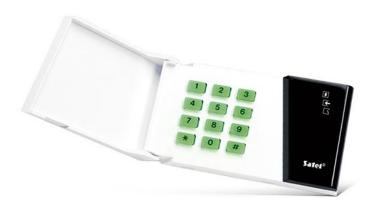

# INT-SZK-GR

#### LEDs for door state indication

- keypad hold-down PANIC, FIRE and AUX alarms
- buzzer for door left open indication
- relay for electromagnetic lock/electric strike
- door control input