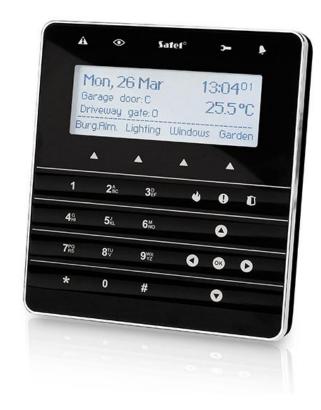

## **TOUCH KEYPAD**

The touch keypad **INT–KSG** does not only stand for attractive design, but also for simplification for the daily operation of advanced alarm systems and home automation using the functionalities of the **INTEGRA** control units. With the MACRO functions, a whole sequence of actions can be performed through a single command. This way, it can be used e.g. for extended light scenes.

- large, easily readable LCD displaying detailed information on system state
- keypad backlight to allow the use in dark rooms
- new user interface that makes everyday use easier
- customizable standby screen
- installer defined 4 menus (16 items each) and quick access functions
- MACRO feature that activates sequence of actions with a single key
- individual keypress feedback with LED and beep
- LED system state indicators
- PANIC, FIRE and AUX alarms dedicated triggering keys
- audible indication of system events
- 2 zones expansion
- indication of loss of communication with panel
- available in light (INT-KSG-SSW), dark (INT-KSG-BSB) and white (INT-KSG-WSW)