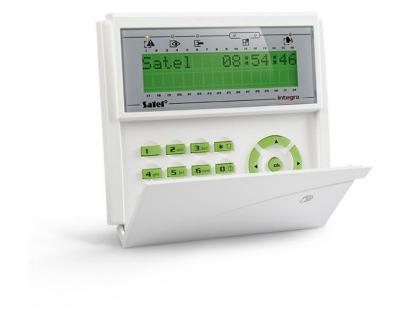

## LCD KEYPAD FOR INTEGRA CONTROL PANELS

LCD manipulators are intended for daily operation of the **INTEGRA** systems. With the display showing text messages, even advanced functionalities of the alarm control unit are simple and convenient. In addition, with the built-in proximity card reader, the system can be used without a password.

- keypad and display backlight
- LEDs for system state indication
- keypad hold-down PANIC, FIRE and AUX alarms
- buzzer for acoustic signaling
- two zones expansion
- panel communication loss indication
- RS-232 for supervision and management applications GUARDX
- proximity card reader