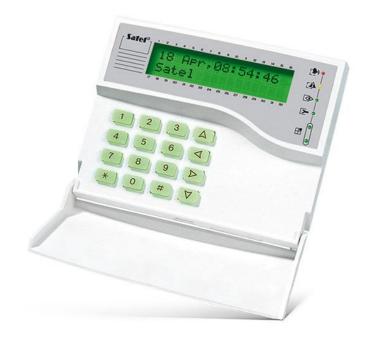

## **INT-KLCDK-GR**

## LCD KEYPAD FOR INTEGRA CONTROL PANELS

LCD manipulators are intended for daily operation of the **INTEGRA** systems. With the display showing text messages, even advanced functionalities of the alarm control unit are simple and convenient.

- keypad and display backlight
- LEDs for system state indication
- keypad hold-down PANIC, FIRE and AUX alarms
- buzzer for acoustic signaling
- two zones expansion
- panel communication loss indication
- RS-232 for supervision and management applications GUARDX