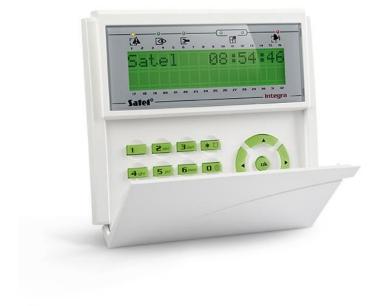

## **INT-KLCD-GR**

## LCD KEYPAD FOR INTEGRA CONTROL PANELS

LCD manipulators are intended for daily operation of the **INTEGRA** systems. With the display showing text messages, even advanced functionalities of the alarm control unit are simple and convenient.

- keypad and display backlight
- LEDs for system state indication
- keypad hold-down PANIC, FIRE and AUX alarms
- buzzer for acoustic signaling
- two zones expansion
- panel communication loss indication
- RS-232 for supervision and management applications GUARDX