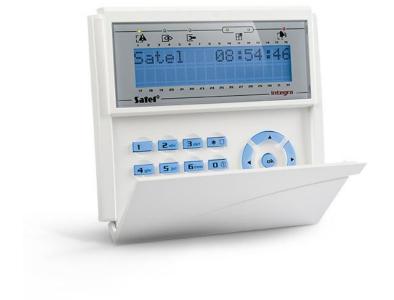

## **INT-KLCD-BL**

## LCD KEYPAD FOR INTEGRA CONTROL PANELS

LCD manipulators are intended for daily operation of the **INTEGRA** systems. With the display showing text messages, even advanced functionalities of the alarm control unit are simple and convenient.

- keypad and display backlight
- LEDs for system state indication
- keypad hold-down PANIC, FIRE and AUX alarms
- buzzer for acoustic signaling
- two zones expansion
- panel communication loss indication
- RS-232 for supervision and management applications GUARDX