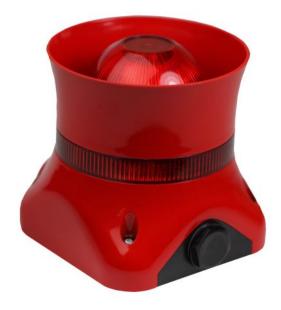

## **VALKYRIE AS IP65**

## Addressable Wall Mount Sounder/ Beacon Outdoor Use-IP65

The VALKYRIE AS IP65 is a Wall Mounted Addressable Sounder/ Beacon with low power consumption. It is specifically designed to be used outdoors. Up to 32 individually addressed sounders can be installed per loop occupying address 94 to 125. The address is set using switches 1 to 5 of the 8 way DIL switch. Four different tones are available and selected using DIL switches 6 and 7.