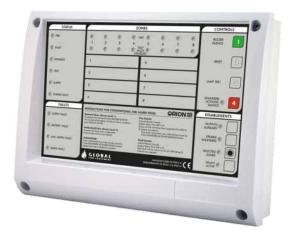

## **Orion Mini-Repeater Panel**

The ORION MINI-REP will provide remote control, system status display and monitoring functions. All Fire, Fault, Test and Disabled conditions are displayed. User is able to control all functions at access Level's 1 and 2.

Compliant with EN54-2. Display and Control Functions are replicated and shown in the same manner as on the ORION Fire Detection Panel. Access to Level 2 is via a four digit code (same code as used on the ORION Conventional Panel).