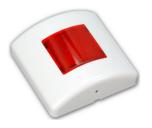

#### **PAD-10**

Remote indicator with very low current consumption and great brightness. Size: 80 mm x 80 mm x 27 mm