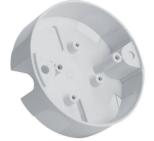

## STD-200

Assembly supplement for the 200 detector's surface cabling. It lets you insert 4 cable pipes of 20 mm each. It is made of white ABS plastic, and fits with the Z-200 connection base.