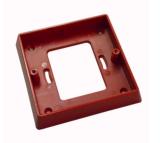

#### **SMD-450**

Assembly supplement for the MAD-450 and PCD-100 Manual Call Point. It lets you to embed the Manual Call Point in the wall. It is made of red ABS plastic, and fits with the MAD-450 and PCD-100 Manual Call Point.