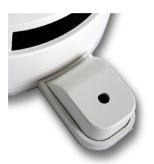

### **BUD-200**

Alarm buzzer for analogue detectors. This is the most suitable option for residential homes for the blind, hotel rooms and other places where people may sleep and run risk of inhaling.