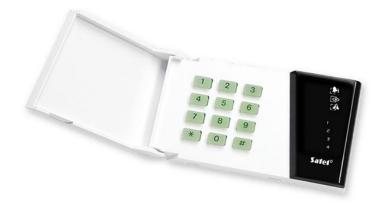

## **CA-4 VKLED**

## LED KEYPAD FOR CA-4V1 CONTROL PANEL

The keypad is intended for daily operation of the **CA-4** system's basic functions. The LED diodes are used by the control panel to display the basic system status information.

- LEDs for zones and system state indication
- keypad hold-down PANIC alarm
- keypad backlight
- buzzer for acoustic signaling