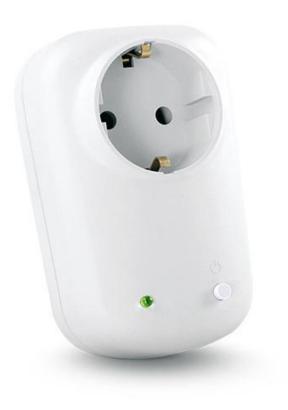

## **ASW-100 F**

## MAINS POWERED DOMESTIC APPLIANCES WIRELESS CONTROLLER

- wireless remote switching of mains powered appliances
- manual operation mode
- built-in status indication LED
- safe and aesthetic enclosure with plug and socket inegrated
- available in SCHUKO (type F) versions

## **TECHNICAL DATA**

| Maximum load                             | 16 A                  |
|------------------------------------------|-----------------------|
| Environmental class                      | ll l                  |
| Socket type                              | F                     |
| Plug type                                | hybrid (E and F type) |
| Enclosure dimensions                     | 65 x 100 x 77 mm      |
| Operating temperature range              | -10+55 °C             |
| Supply voltage (±15%)                    | 230 V AC, 50-60 Hz    |
| Operating frequency range                | 868,0 ÷ 868,6 MHz     |
| Weight                                   | 131 g                 |
| Radio communication range (in open area) | to 500 m              |
|                                          |                       |